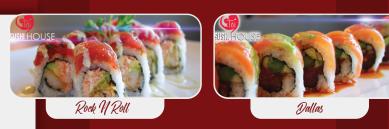

Rock N Roll (8PCS)

crab mix, sh tempura, & avo, topped
spicy tuna, creamy wasabi sauce

Crunchy (8PCS) 12.50 cream cheese, crab mix, sh tempura, topped w/ kani (spicy mayo, eel sauce & fried Onion)

Eel California (8PCS) 12.50 california roll topped with eel

Dream (8PCS) 14.00 spicy tuna, cucumber, jalapeño, topped avocado, masago, tempura flake, creamy wasabi & eel sauce

Salmon Crown

Baby-shrimp-roll

Dallas (8PCS) 12.50 spicy tuna, cucumber, asparagus, topped salmon, avocado & spicy ponzu sauce