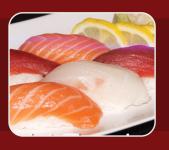

## SUSHI/SASHIMI

Sushi 2pcs / Sashimi 3pcs

| edem zpee , edemin epee   |                   |
|---------------------------|-------------------|
| Tamago                    | 5.50              |
| Masago (sushi only)       | 5.50              |
| Yellowtail                | 7/8.50            |
| Octopus                   | 6.50/8.00         |
| Habenero Tobiko           | ,6.50             |
| Eel                       | 6.50/8.00         |
| Kani sushi                | 5,50              |
| Smoked Salmon             | 5.5/7.5           |
| Tai                       | 6.50/8.00         |
| Ika                       | ,4.50             |
| Salmon                    | 6.50/8.00         |
| Tuna                      | 6.50/8.00         |
| Shrimp                    | <sub>,</sub> 5.50 |
| Seared Tuna               | 6.50/8.00         |
| <b>Ikura</b> (sushi only) | 6.50              |