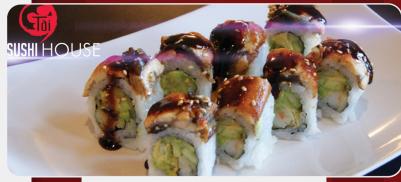

King-Dragon-Roll

SUSHI HOUSE

Fobster

Baked Salmon (8PCS) 14.00 cucumber crab mix, avocado topped salmon & baked with eel sauce, spicy mayo

King Dragon (8PCS) 23.50 cucumber, crabmix, shrimp tempura topped whole eel with eel sauce