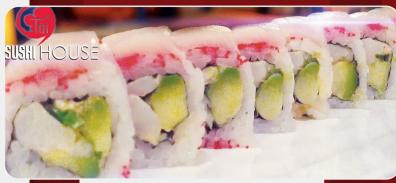

ni, ebi, avocado, masago wrapped in thin cucumber, ponzu sauce

Double Shrimp (8PCS) 14.00 cucumber, crab mix, shrimp tempura topped ebi & avocado, Spicy mayo, eel sauce

Salmon Tempura (6PCS) 13.50 salmon, cream cheese, asparagus, tempura fried, eel sauce

Canoe (10PCS)

14.50

crab mix, spicy tuna, jalapeno, creamcheese, avocado wrapped in tortilla & panko fried (creamy wasabi, eel sauce, spicy mayo, and tempura crunch)

→ Rainbow (8PCS)

12.50

california roll topped (tuna, salmon, yellowtail, avocado)

Yummy (8PCS)

12.50

shrimp tempura, cucumber, avocado, topped eel & eel sauce

Crazy (8PCS)

13.50

eel, cucumber, topped crab mix, served spicy mayo & eel sauce

Caterpillar (8PCS)

12.50

crab mix, cream cheese, topped avocado, masago and creamy wasabi sauce





Canoe-Roll



Yummy



Diamond

→ Salmon California (8PCS) 12.50 california roll topped with salmon

Ocean (8PCS)

14.00

kani, aspàragus, avocado topped (tai special sauce, fried red snapper and eel sauce)

Diamond (8PCS) 14.00 spicy shrimp, avocado, cilantro, topped habanero tobiko & yellow tail & spicy ponzu sauce

### TAI'S FAVORITE ROLL

Summer 12.50 fresh salmon, cream cheese, mango topped with smoked salmon, spicy mayo, creamy wasabi, mango sauce

➤ Sun Flower 17.98

crabmix, spicy tuna, shrimp tempura,
jalapeno, asparagus, springmix
topped with avo, salmon, tuna
( eel sauce, spicy mayo, creamy
wasabi and crunchy)

Lobster (10PCS)

tempura lobster tail, asparagus, avocado, creamcheese, topped with masago (eel sauce and spicy mayo)

\*\* Firework (8PCS) 12.50 spicy salmon, jalapeño, cucumber, topped with