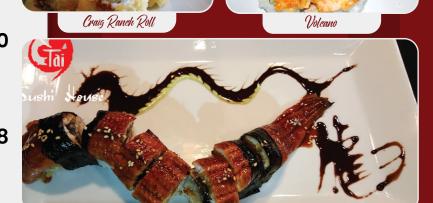

Craig Ranch (10PCS) 14.50 shrimp tempura, creamcheese, avo, panko fried, topped (tai special sauce & eel sauce)

Volcano (8PCS) 14.00 mixed seafood assortment baked in special sauce (california roll), mushroom